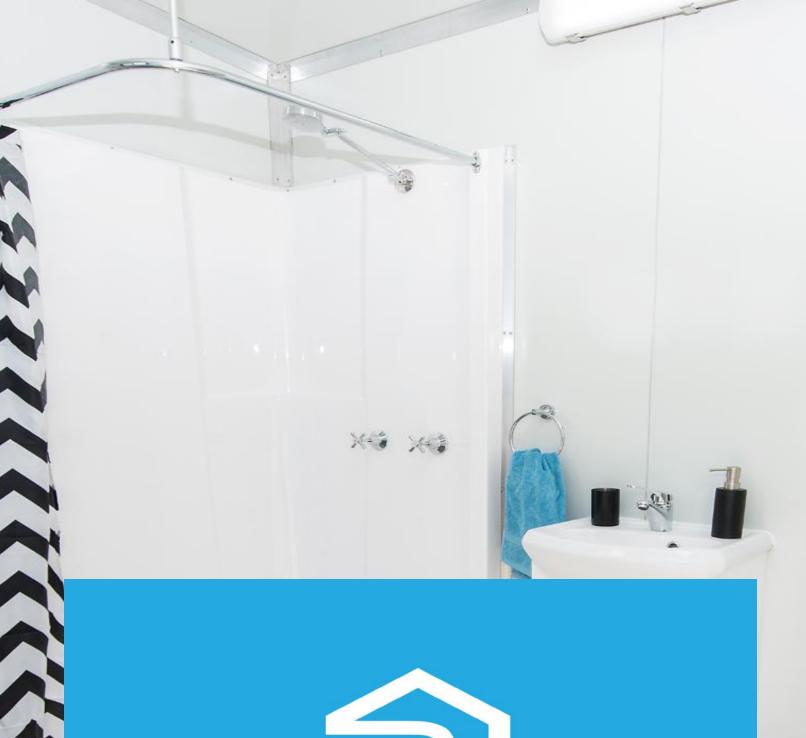

### **ENSUITE**

2.4m width x 1.8m depth x 2.4m height

### This Ensuite Includes:

- 50mm Wall Surf Mist Panels
- Corrugated Roofing
- · Standard Hardwired Electricals
- · Mains Pressure Plumbing
- · Standard Door Entry External Surf Mist Panel Door with Entrance Set
- 600mm x 500mm Sliding Window with Flyscreen
- · Standard Fibreglass Shower Cubicle & Screen (Optional Glass Extra)
- · Single Pan & Cistern
- Toilet Roll Holder
- · Vanity Unit with Ceramic Hand Basin
- · Towel Rail
- Vinyl Flooring throughout