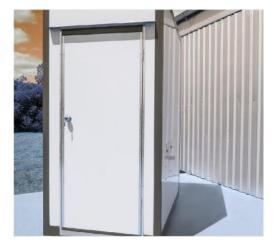

### SINGLE TOILET BLOCK

1.2m width x 1.8m depth x 2.4m height

### This Ensuite Includes:

- · 50mm Wall Surf Mist Panels
- · Corrugated Roofing
- · Standard Hardwired Electricals
- 500mm x 300mm Sliding Window with Flyscreen
- · Mains Pressure Plumbing
- · Standard Door Entry External Surf Mist Panel Door with Entrance Set
- Mirror
- · Toilet Roll Holder
- · Single Pan & Cistern
- · Towel Rail