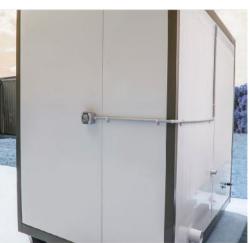

### **ENSUITE**

2.4m width x 1.8m depth x 2.4m height

### This Ensuite Includes:

- 50mm Wall Surf Mist Panels
- Corrugated Roofing
- · Standard Hardwired Electricals
- · Mains Pressure Plumbing
- · Standard Door Entry External Surf Mist Panel Door with Entrance Set
- 600mm x 500mm Sliding Window with Flyscreen
- · Standard Fibreglass Shower Cubicle & Screen (Optional Glass Extra)
- · Single Pan & Cistern
- Toilet Roll Holder
- · Vanity Unit with Ceramic Hand Basin
- · Towel Rail
- Vinyl Flooring throughout