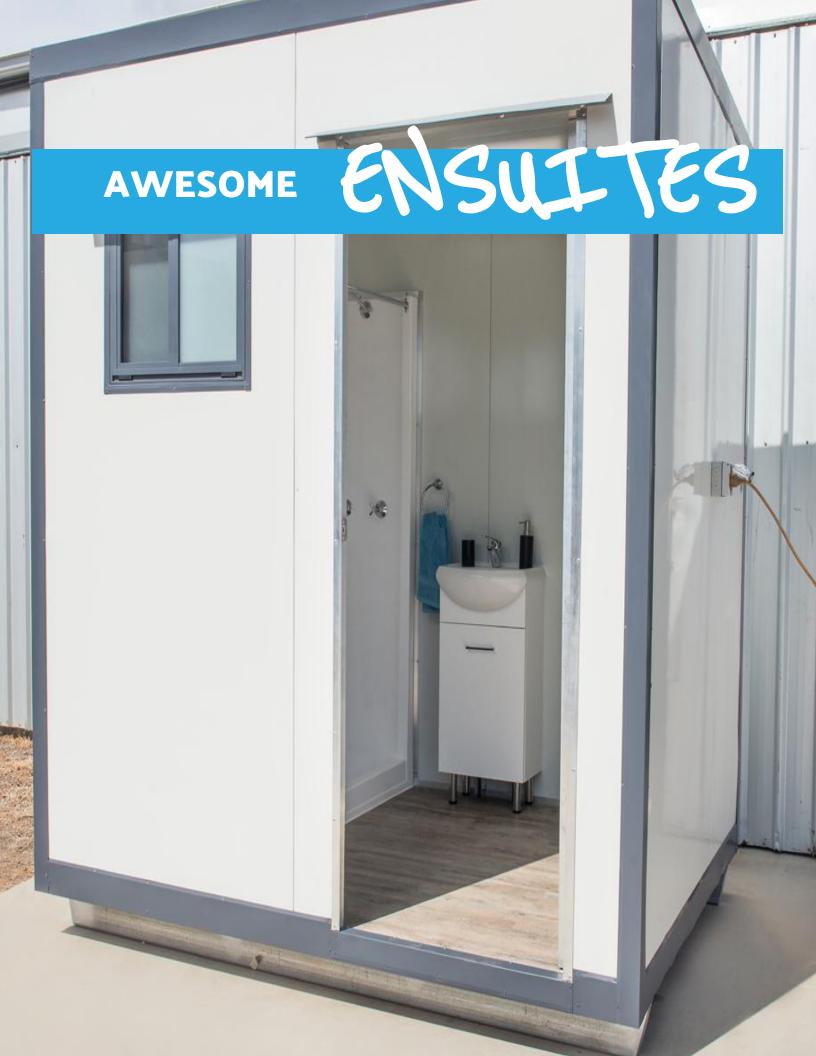

### SINGLE TOILET BLOCK

1.2m width x 1.8m depth x 2.4m height

### This Ensuite Includes:

- · 50mm Wall Surf Mist Panels
- · Corrugated Roofing
- · Standard Hardwired Electricals
- 500mm x 300mm Sliding Window with Flyscreen
- · Mains Pressure Plumbing
- · Standard Door Entry External Surf Mist Panel Door with Entrance Set
- Mirror
- · Toilet Roll Holder
- · Single Pan & Cistern
- · Towel Rail