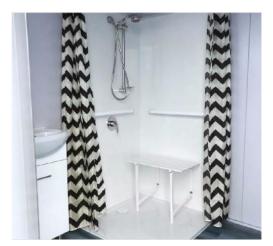

### **ENSUITE**

2.4m width x 1.8m depth x 2.4m height

### This Ensuite Includes:

- 50mm Wall Surf Mist Panels
- Corrugated Roofing
- · Standard Hardwired Electricals
- · Mains Pressure Plumbing
- · Standard Door Entry External Surf Mist Panel Door with Entrance Set
- 600mm x 500mm Sliding Window with Flyscreen
- · Standard Fibreglass Shower Cubicle & Screen (Optional Glass Extra)
- · Single Pan & Cistern
- Toilet Roll Holder
- · Vanity Unit with Ceramic Hand Basin
- · Towel Rail
- Vinyl Flooring throughout