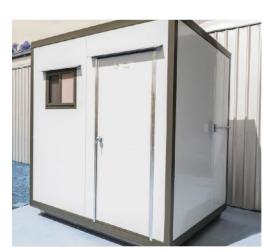

### **ENSUITES DESIGNED & CREATED BY** RELOCATABLE ENSUITES

### **ENSUITE WITH SEPTIC TANK**

2.4m width x 1.8m depth x 2.4m height (3.1m off ground)

#### This Ensuite Includes:

- · 50mm Wall Surf Mist Panels
- Corrugated Roofing
- Standard Hardwired Electricals
- · Mains Pressure Plumbing
- · Standard Door Entry External Surf Mist Panel Door with Entrance Set
- · 600mm x 500mm Śliding Window with Flyscreen
- · Standard Fibreglass Shower Cubicle & Screen (Optional Glass Extra)
- · Single Pan & Cistern
- · Toilet Roll Holder
- · Vanity Unit with Ceramic Hand Basin
- · Towel Rail
- Vinyl Flooring throughout
- 2000Litre Above Ground Septic Tank
- Fully Certified