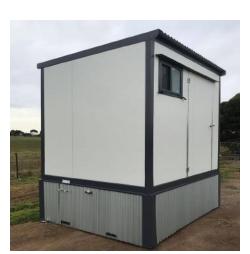

### **ENSUITE WITH SEPTIC TANK**

2.4m width x 1.8m depth x 2.4m height (3.1m off ground)

#### This Ensuite Includes:

- · 50mm Wall Surf Mist Panels
- Corrugated Roofing
- Standard Hardwired Electricals
- · Mains Pressure Plumbing
- · Standard Door Entry External Surf Mist Panel Door with Entrance Set
- · 600mm x 500mm Śliding Window with Flyscreen
- · Standard Fibreglass Shower Cubicle & Screen (Optional Glass Extra)
- · Single Pan & Cistern
- · Toilet Roll Holder
- · Vanity Unit with Ceramic Hand Basin
- · Towel Rail
- Vinyl Flooring throughout
- 2000Litre Above Ground Septic Tank
- Fully Certified