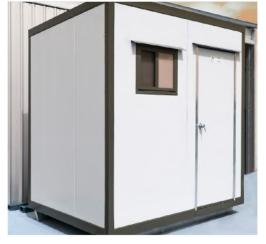

## TOILETS DESIGNED & CREATED BY RELOCATABLE ENSUITES

### DOUBLE TOILET BLOCK

2.4m width x 1.8m depth x 2.4m height with separation wall

This Ensuite Includes (DOUBLE):

- 50mm Wall Surf Mist Panels
- Corrugated Roofing
- Standard Hardwired Electricals
- 500mm x 300mm Sliding Window with Flyscreen
- · Mains Pressure Plumbing
- · Standard Door Entry External Surf Mist Panel Door with Entrance Set
- Mirror
- · Toilet Roll Holder
- · Single Pan & Cistern
- · Towel Rail