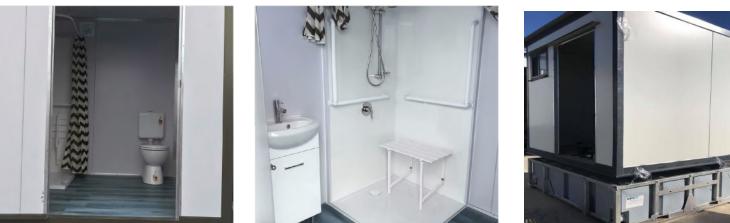

### **ENSUITE**

2.4m width x 1.8m depth x 2.4m height

### This Ensuite Includes:

- 50mm Wall Surf Mist Panels
- Corrugated Roofing
- · Standard Hardwired Electricals
- · Mains Pressure Plumbing
- · Standard Door Entry External Surf Mist Panel Door with Entrance Set
- 600mm x 500mm Sliding Window with Flyscreen
- · Standard Fibreglass Shower Cubicle & Screen (Optional Glass Extra)
- · Single Pan & Cistern
- Toilet Roll Holder
- · Vanity Unit with Ceramic Hand Basin
- · Towel Rail
- Vinyl Flooring throughout

### **ENSUITE WITH SEPTIC TANK**

2.4m width x 1.8m depth x 2.4m height (3.1m off ground)

#### This Ensuite Includes:

- · 50mm Wall Surf Mist Panels
- Corrugated Roofing
- Standard Hardwired Electricals
- · Mains Pressure Plumbing
- · Standard Door Entry External Surf Mist Panel Door with Entrance Set
- · 600mm x 500mm Śliding Window with Flyscreen
- · Standard Fibreglass Shower Cubicle & Screen (Optional Glass Extra)
- · Single Pan & Cistern
- · Toilet Roll Holder
- · Vanity Unit with Ceramic Hand Basin
- · Towel Rail
- Vinyl Flooring throughout
- 2000Litre Above Ground Septic Tank
- Fully Certified