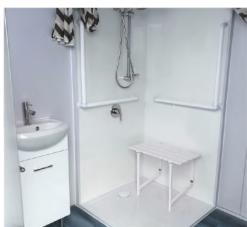

### **ENSUITE**

2.4m width x 1.8m depth x 2.4m height

### This Ensuite Includes:

- 50mm Wall Surf Mist Panels
- Corrugated Roofing
- · Standard Hardwired Electricals
- · Mains Pressure Plumbing
- · Standard Door Entry External Surf Mist Panel Door with Entrance Set
- 600mm x 500mm Sliding Window with Flyscreen
- · Standard Fibreglass Shower Cubicle & Screen (Optional Glass Extra)
- · Single Pan & Cistern
- Toilet Roll Holder
- · Vanity Unit with Ceramic Hand Basin
- · Towel Rail
- Vinyl Flooring throughout