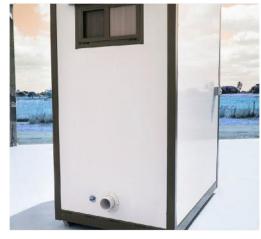

### **ENSUITE**

2.4m width x 1.8m depth x 2.4m height

### This Ensuite Includes:

- 50mm Wall Surf Mist Panels
- Corrugated Roofing
- · Standard Hardwired Electricals
- · Mains Pressure Plumbing
- · Standard Door Entry External Surf Mist Panel Door with Entrance Set
- 600mm x 500mm Sliding Window with Flyscreen
- · Standard Fibreglass Shower Cubicle & Screen (Optional Glass Extra)
- · Single Pan & Cistern
- Toilet Roll Holder
- · Vanity Unit with Ceramic Hand Basin
- · Towel Rail
- Vinyl Flooring throughout