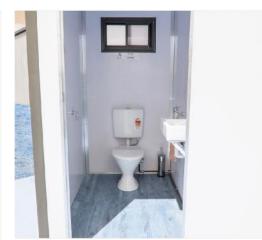

### **ENSUITE WITH SEPTIC TANK**

2.4m width x 1.8m depth x 2.4m height (3.1m off ground)

#### This Ensuite Includes:

- · 50mm Wall Surf Mist Panels
- Corrugated Roofing
- Standard Hardwired Electricals
- · Mains Pressure Plumbing
- · Standard Door Entry External Surf Mist Panel Door with Entrance Set
- · 600mm x 500mm Śliding Window with Flyscreen
- · Standard Fibreglass Shower Cubicle & Screen (Optional Glass Extra)
- · Single Pan & Cistern
- · Toilet Roll Holder
- · Vanity Unit with Ceramic Hand Basin
- · Towel Rail
- Vinyl Flooring throughout
- 2000Litre Above Ground Septic Tank
- Fully Certified