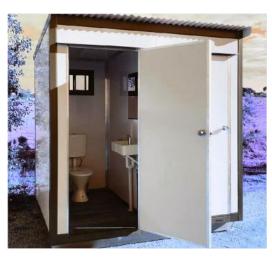

### SINGLE TOILET BLOCK

1.2m width x 1.8m depth x 2.4m height

### This Ensuite Includes:

- · 50mm Wall Surf Mist Panels
- · Corrugated Roofing
- · Standard Hardwired Electricals
- 500mm x 300mm Sliding Window with Flyscreen
- · Mains Pressure Plumbing
- · Standard Door Entry External Surf Mist Panel Door with Entrance Set
- Mirror
- · Toilet Roll Holder
- · Single Pan & Cistern
- · Towel Rail