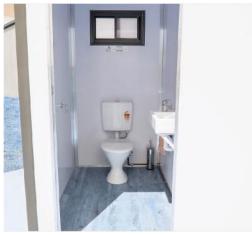

### **ENSUITE**

2.4m width x 1.8m depth x 2.4m height

### This Ensuite Includes:

- 50mm Wall Surf Mist Panels
- Corrugated Roofing
- · Standard Hardwired Electricals
- · Mains Pressure Plumbing
- · Standard Door Entry External Surf Mist Panel Door with Entrance Set
- 600mm x 500mm Sliding Window with Flyscreen
- · Standard Fibreglass Shower Cubicle & Screen (Optional Glass Extra)
- · Single Pan & Cistern
- Toilet Roll Holder
- · Vanity Unit with Ceramic Hand Basin
- · Towel Rail
- Vinyl Flooring throughout