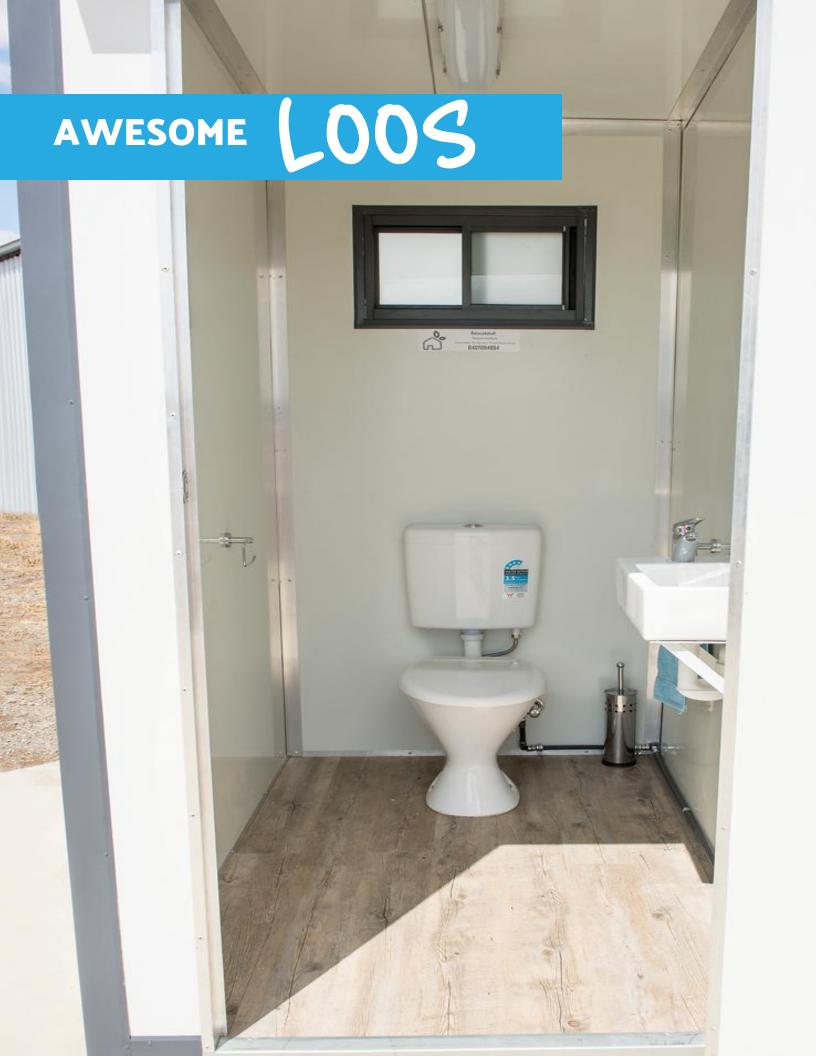

### SINGLE TOILET BLOCK

1.2m width x 1.8m depth x 2.4m height

### This Ensuite Includes:

- · 50mm Wall Surf Mist Panels
- · Corrugated Roofing
- · Standard Hardwired Electricals
- 500mm x 300mm Sliding Window with Flyscreen
- · Mains Pressure Plumbing
- · Standard Door Entry External Surf Mist Panel Door with Entrance Set
- Mirror
- · Toilet Roll Holder
- · Single Pan & Cistern
- · Towel Rail