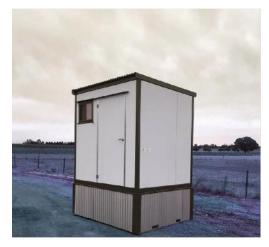

### SINGLE TOILET BLOCK

1.2m width x 1.8m depth x 2.4m height

### This Ensuite Includes:

- · 50mm Wall Surf Mist Panels
- · Corrugated Roofing
- · Standard Hardwired Electricals
- 500mm x 300mm Sliding Window with Flyscreen
- · Mains Pressure Plumbing
- · Standard Door Entry External Surf Mist Panel Door with Entrance Set
- Mirror
- · Toilet Roll Holder
- · Single Pan & Cistern
- · Towel Rail