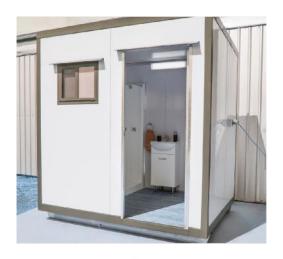

## ENSUITES DESIGNED & CREATED BY RELOCATABLE ENSUITES

### **ENSUITE**

2.4m width x 1.8m depth x 2.4m height

### This Ensuite Includes:

- 50mm Wall Surf Mist Panels
- Corrugated Roofing
- · Standard Hardwired Electricals
- · Mains Pressure Plumbing
- · Standard Door Entry External Surf Mist Panel Door with Entrance Set
- 600mm x 500mm Sliding Window with Flyscreen
- · Standard Fibreglass Shower Cubicle & Screen (Optional Glass Extra)
- · Single Pan & Cistern
- Toilet Roll Holder
- · Vanity Unit with Ceramic Hand Basin
- · Towel Rail
- Vinyl Flooring throughout