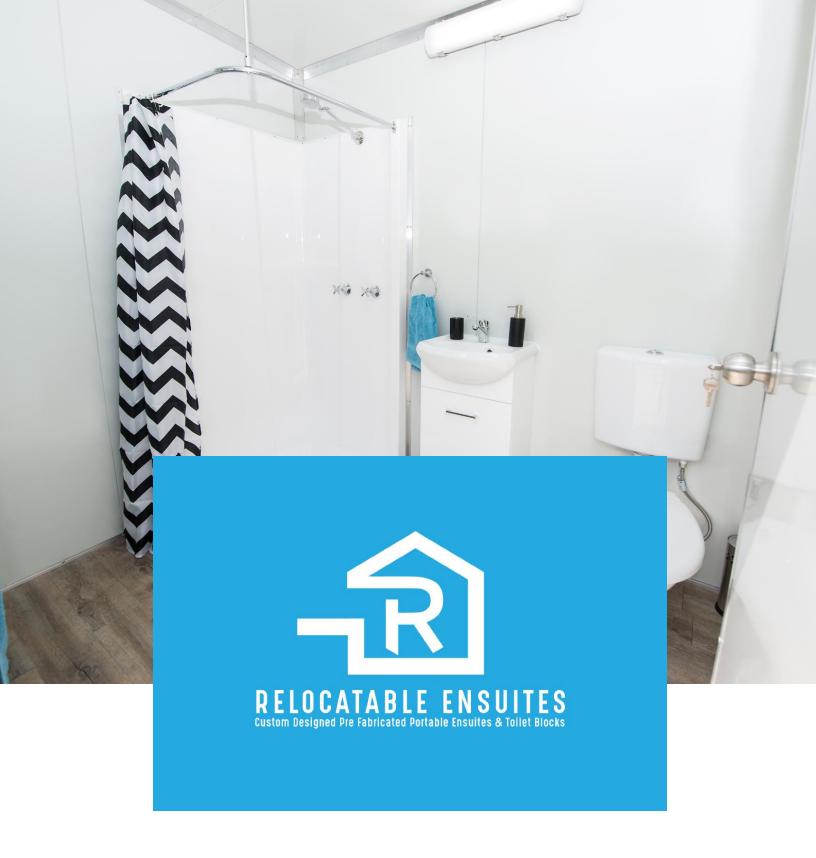

## ENSUITES DESIGNED & CREATED BY RELOCATABLE ENSUITES

### **ENSUITE**

2.4m width x 1.8m depth x 2.4m height

### This Ensuite Includes:

- 50mm Wall Surf Mist Panels
- Corrugated Roofing
- · Standard Hardwired Electricals
- · Mains Pressure Plumbing
- · Standard Door Entry External Surf Mist Panel Door with Entrance Set
- 600mm x 500mm Sliding Window with Flyscreen
- · Standard Fibreglass Shower Cubicle & Screen (Optional Glass Extra)
- · Single Pan & Cistern
- Toilet Roll Holder
- · Vanity Unit with Ceramic Hand Basin
- · Towel Rail
- Vinyl Flooring throughout