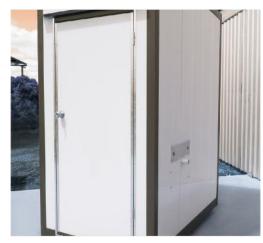

### **ENSUITE WITH SEPTIC TANK**

2.4m width x 1.8m depth x 2.4m height (3.1m off ground)

#### This Ensuite Includes:

- · 50mm Wall Surf Mist Panels
- Corrugated Roofing
- Standard Hardwired Electricals
- · Mains Pressure Plumbing
- · Standard Door Entry External Surf Mist Panel Door with Entrance Set
- · 600mm x 500mm Śliding Window with Flyscreen
- · Standard Fibreglass Shower Cubicle & Screen (Optional Glass Extra)
- · Single Pan & Cistern
- · Toilet Roll Holder
- · Vanity Unit with Ceramic Hand Basin
- · Towel Rail
- Vinyl Flooring throughout
- 2000Litre Above Ground Septic Tank
- Fully Certified