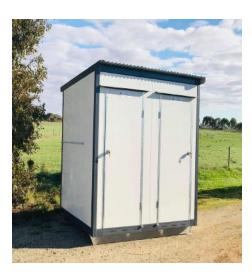

### DOUBLE TOILET BLOCK

2.4m width x 1.8m depth x 2.4m height with separation wall

This Ensuite Includes (DOUBLE):

- 50mm Wall Surf Mist Panels
- Corrugated Roofing
- Standard Hardwired Electricals
- 500mm x 300mm Sliding Window with Flyscreen
- · Mains Pressure Plumbing
- · Standard Door Entry External Surf Mist Panel Door with Entrance Set
- Mirror
- · Toilet Roll Holder
- · Single Pan & Cistern
- · Towel Rail