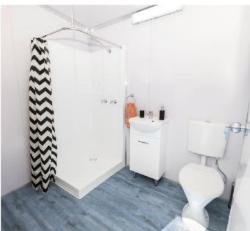

## ENSUITES DESIGNED & CREATED BY RELOCATABLE ENSUITES

### **ENSUITE**

2.4m width x 1.8m depth x 2.4m height

### This Ensuite Includes:

- 50mm Wall Surf Mist Panels
- Corrugated Roofing
- · Standard Hardwired Electricals
- · Mains Pressure Plumbing
- · Standard Door Entry External Surf Mist Panel Door with Entrance Set
- 600mm x 500mm Sliding Window with Flyscreen
- · Standard Fibreglass Shower Cubicle & Screen (Optional Glass Extra)
- · Single Pan & Cistern
- Toilet Roll Holder
- · Vanity Unit with Ceramic Hand Basin
- · Towel Rail
- Vinyl Flooring throughout