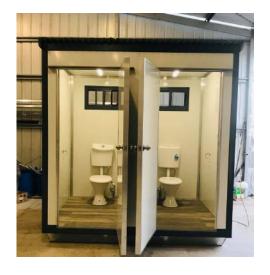

### DOUBLE TOILET BLOCK

2.4m width x 1.8m depth x 2.4m height with separation wall

This Ensuite Includes (DOUBLE):

- 50mm Wall Surf Mist Panels
- Corrugated Roofing
- Standard Hardwired Electricals
- 500mm x 300mm Sliding Window with Flyscreen
- · Mains Pressure Plumbing
- · Standard Door Entry External Surf Mist Panel Door with Entrance Set
- Mirror
- · Toilet Roll Holder
- · Single Pan & Cistern
- · Towel Rail