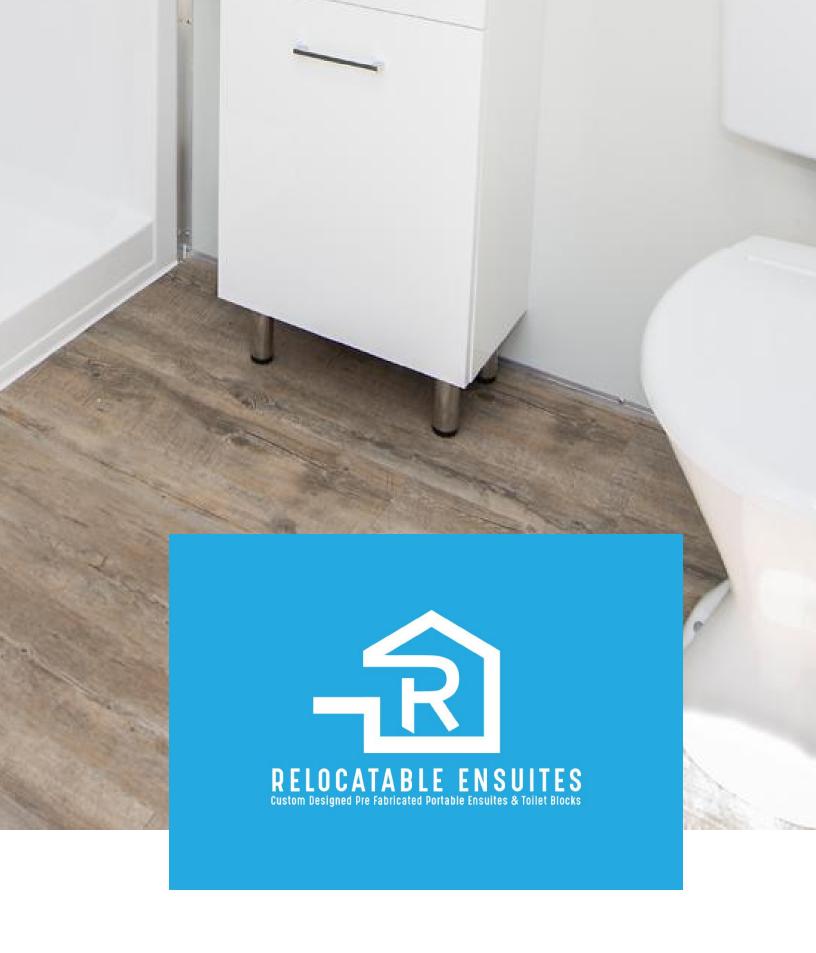

## ENSUITES DESIGNED & CREATED BY RELOCATABLE ENSUITES

### **ENSUITE**

2.4m width x 1.8m depth x 2.4m height

### This Ensuite Includes:

- 50mm Wall Surf Mist Panels
- Corrugated Roofing
- · Standard Hardwired Electricals
- · Mains Pressure Plumbing
- · Standard Door Entry External Surf Mist Panel Door with Entrance Set
- 600mm x 500mm Sliding Window with Flyscreen
- · Standard Fibreglass Shower Cubicle & Screen (Optional Glass Extra)
- · Single Pan & Cistern
- Toilet Roll Holder
- · Vanity Unit with Ceramic Hand Basin
- · Towel Rail
- Vinyl Flooring throughout