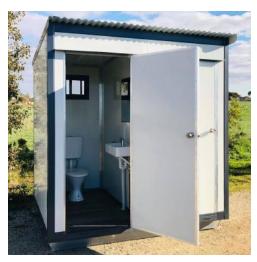

### SINGLE TOILET BLOCK

1.2m width x 1.8m depth x 2.4m height

### This Ensuite Includes:

- · 50mm Wall Surf Mist Panels
- · Corrugated Roofing
- · Standard Hardwired Electricals
- 500mm x 300mm Sliding Window with Flyscreen
- · Mains Pressure Plumbing
- · Standard Door Entry External Surf Mist Panel Door with Entrance Set
- Mirror
- · Toilet Roll Holder
- · Single Pan & Cistern
- · Towel Rail