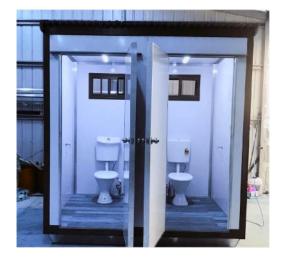

### DOUBLE TOILET BLOCK

2.4m width x 1.8m depth x 2.4m height with separation wall

This Ensuite Includes (DOUBLE):

- 50mm Wall Surf Mist Panels
- Corrugated Roofing
- Standard Hardwired Electricals
- 500mm x 300mm Sliding Window with Flyscreen
- · Mains Pressure Plumbing
- · Standard Door Entry External Surf Mist Panel Door with Entrance Set
- Mirror
- · Toilet Roll Holder
- · Single Pan & Cistern
- · Towel Rail